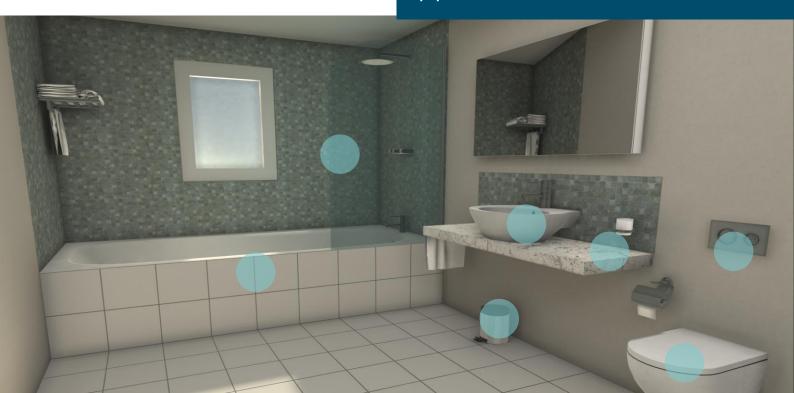

### **HIGH TOUCH AREAS**

#### **PAY SPECIAL ATTENTION TO:**

- Sink & taps
- Shower doors including shower lever
- Bath area including taps
- Door handles
- Faucets & toilet handles
- Tissue dispenser handles
- Trash can flips
- Toiletries
- Wall tiles