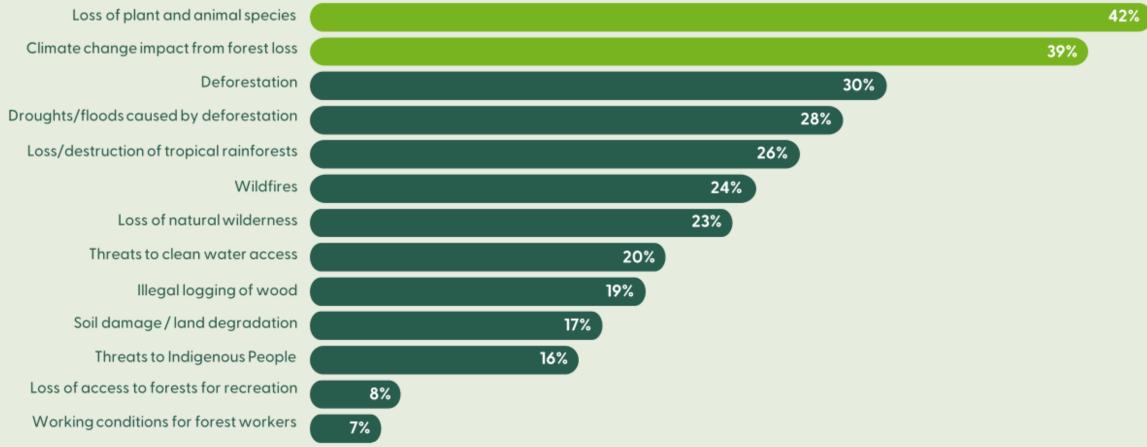

# WITHIN FOREST ISSUES, BIODIVERSITY AND CLIMATE IMPACT ARE TOP CONCERNS

#### Most Concerning Forestry Issues, Rank in Top Three, Global, 2021

Q8. There are many different potential threats to the world's forests, the wildlife living there and the people who live and work there. Which of these potential issues worries you the most? Base: Total global sample (n=12,000)

#### Protecting biodiversity and avoiding deforestation are key concerns