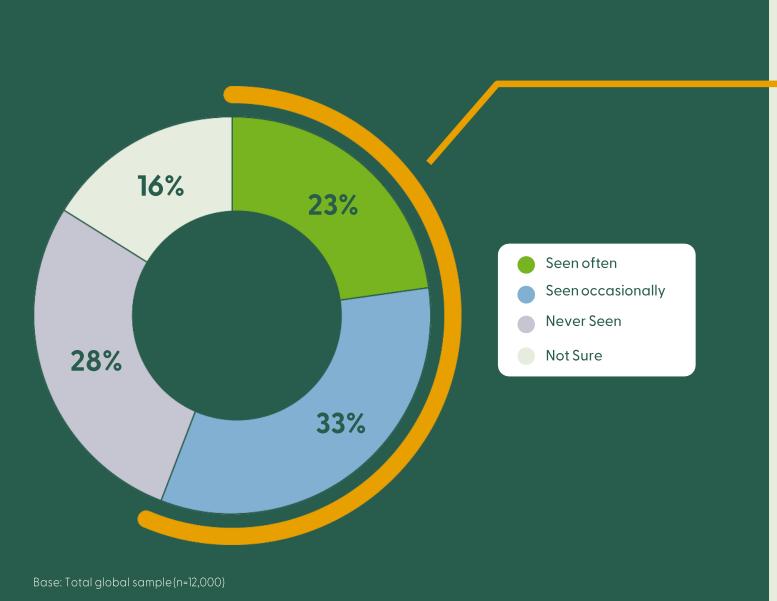

56% of global consumers recall seeing the FSC label.

No other forest-certification tested came higher globally.