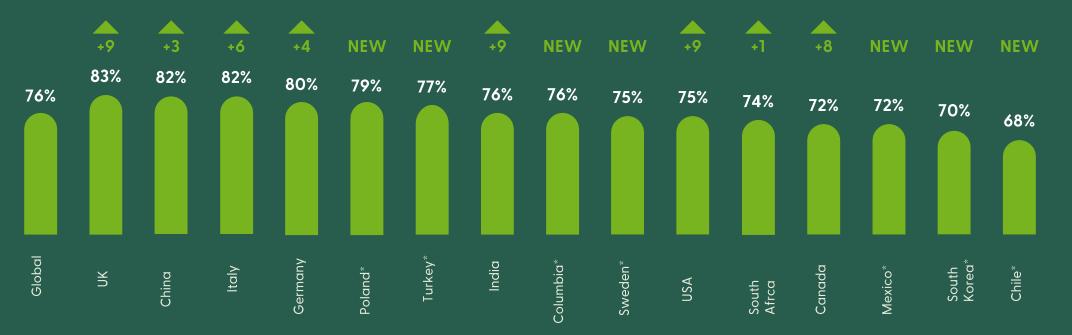

## Demand for independent certification has grown in most tracking markets, most notably UK, India, USA and Canada

#### Agreement "Information about sustainability on products should be certified by an independent organization," (5+6+7 on 7-pt Scale), by Market, 2021

Change since 2017 shown for tracking markets

Q6. How well does each of the following statements describe your opinions?

Please use a scale from 1–7 where 1 means "Does not describe my opinion at all" and 7 means "Describes my opinion very well."

Base: Total global sample (n=12,000) \* New markets, were not covered in 2017