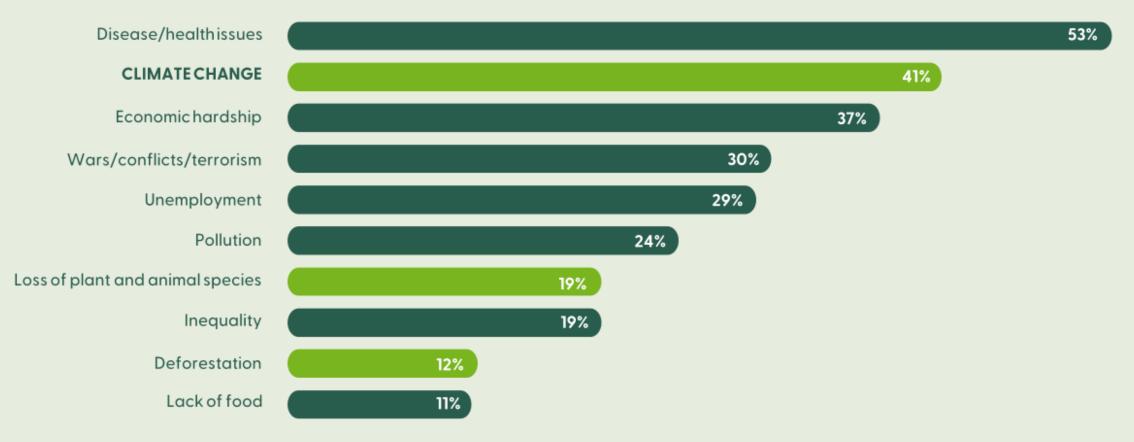

## **MOST WORRYING GLOBAL ISSUES**

#### Most Concerning Global Issues, Select in Top Three, Global, 2021

Q1. To start with, which of the following issues worry you the most? Please select up to three issues from the list Base: Total global sample (n=12,000)