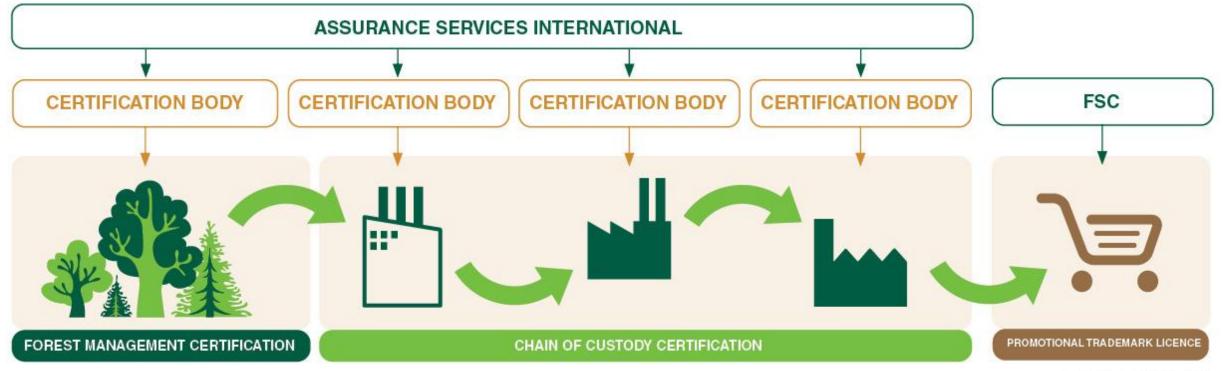

#### FOREST MANAGEMENT CERTIFICATION

The forest of origin is proven to be well managed.

### CHAIN OF CUSTODY CERTIFICATION

For every change in legal ownership of a product, there must be an unbroken chain of organisations independently verified by an FSC accredited certification body

| 1. Compliance with<br>laws | 2. Worker's rights<br>and employment<br>conditions | 3. Indigenous<br>peoples' rights          |
|----------------------------|----------------------------------------------------|-------------------------------------------|
| 4. Community<br>benefits   | 5. Benefits from<br>the forest                     | 6. Environmental<br>values and<br>impacts |
| 7. Management<br>planning  | 8. Monitoring and assessment                       | 9. High<br>conservation<br>values         |
|                            | 10. Implementation<br>of management<br>plan        |                                           |